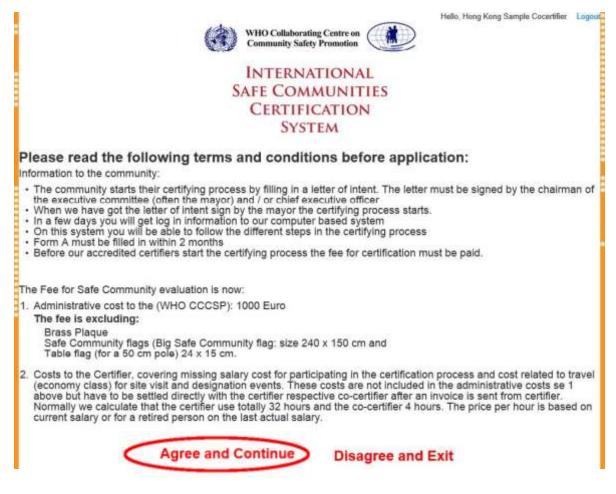

#### https://sms.oshc.hk/isccs/enrollment

1. 點選「Community」進入以下頁面,閱讀認證程序說明後,點選「Agree and Continue」(同意繼續)

Choose "Community" and you will see the following screen. If you agree the terms and conditions, click "Agree and Continue".

注意:以下頁面為系統研發階段的畫面,正式頁面以現行網址為準(Important: The following is only screen capture during the development stage of ISCCS. For updated terms and conditions, please refer to actual system or WHOCCCSP website: http://www.ki.se/csp/)