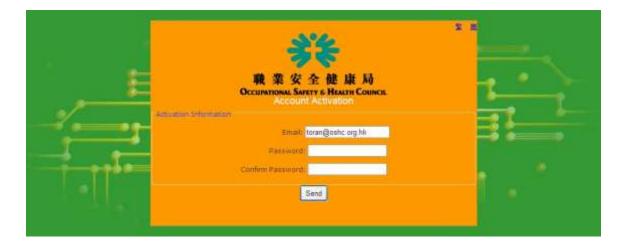

4. 點選進入新的連結頁面,以完成密碼設定Click the link and you will be directed to the following screen. You can set your own password here.