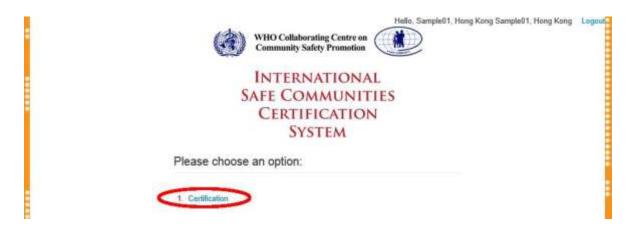

### (D) 登出系統Logout ISCCS

按頁面右上角的「Logout」鍵即可登出系統Community can logout the system by clicking "Logout" at the top right corner.

| INTERNATIONAL            |
|--------------------------|
| SAFE COMMUNITIES         |
| CERTIFICATION            |
| SYSTEM                   |
| Please choose an option: |
| 1. Certification         |
|                          |