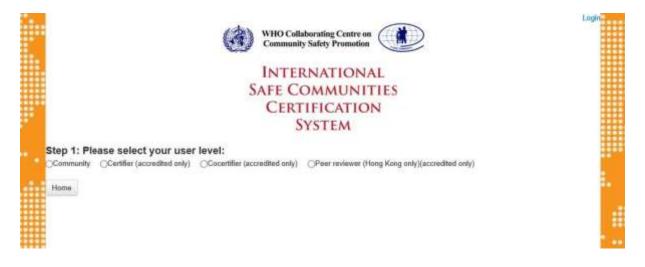

#### https://sms.oshc.hk/isccs/enrollment

1. 點選「Community」進入以下頁面,閱讀認證程序說明後,點選「Agree and Continue」(同意繼續)

Choose "Community" and you will see the following screen. If you agree the terms and conditions, click "Agree and Continue".

注意:以下頁面為系統研發階段的畫面,正式頁面以現行網址為準(Important: The following is only screen capture during the development stage of ISCCS. For updated terms and conditions, please refer to actual system or WHOCCCSP website: http://www.ki.se/csp/)